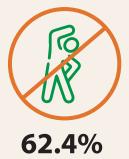

#### Make a difference

62.4% of Canadian children do not get to meet the recommended amount of physical activity per day. Your sponsorship will help youth from all backgrounds get moving, build confidence, and feel better - all while learning a new sport!

Source: Health Canada