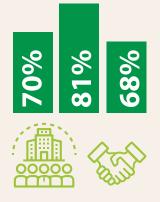

#### **Impress your customers**

Canadians value corporate giving — 70% of Canadians are more likely to purchase from companies that give back. 81% of Canadians agree that all companies should give back, and 68% saying they would be more loyal to companies that have a corporate giving mandate.